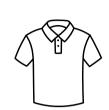

## TOPS:

Polos must be burgandy, navy, or white with the school logo. They may be cotton or dry-fit.