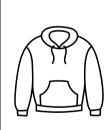

# ATHLETICS AND OUTERWEAR:

Students in 5th-8th grade must wear a school gym uniform. Outerwear must be a schoolissued fleece, hoodie, or cardigan when worn in the building.