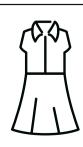

# **DRESSES**:

Jersey dresses must be navy and have the school logo.
Jumpers may be worn in K-3rd grade only. They must be khaki.