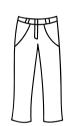

# **BOTTOMS:**

All bottoms must be khaki. Boys may wear pants or shorts. Girls may wear pants, shorts, or skorts.