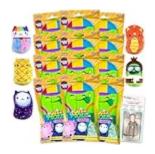

#### Tier 4 (15 tickets each)

Cats vs. Pickles Mystery Bag

Expanding ball

Puzzle spheres

Writing tablets

Pack of gel pens