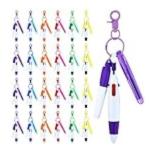

#### Tier 2 (5 tickets each)

Maze pens

**Bracelets** 

Pouches

Hacky sacks

Squishballs