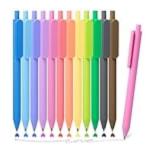

#### Tier 4 (15 tickets each)

Cats vs. Pickles Mystery Bag

Expanding ball

Puzzle spheres

Writing tablets

Pack of gel pens