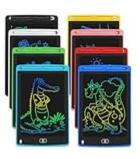

#### Tier 4 (15 tickets each)

Cats vs. Pickles Mystery Bag

Expanding ball

Puzzle spheres

Writing tablets

Pack of gel pens